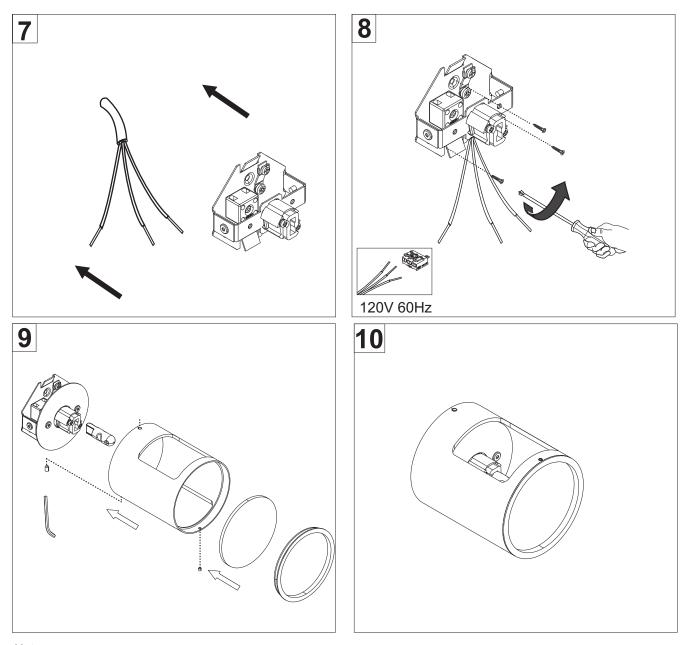

## ZANEEN.

Note: Steps 7-10 is an example fixture, and are not a part of the J-Box Concealer. Mounting Piece of fixture is installed directly to wall / holes of Concealer.